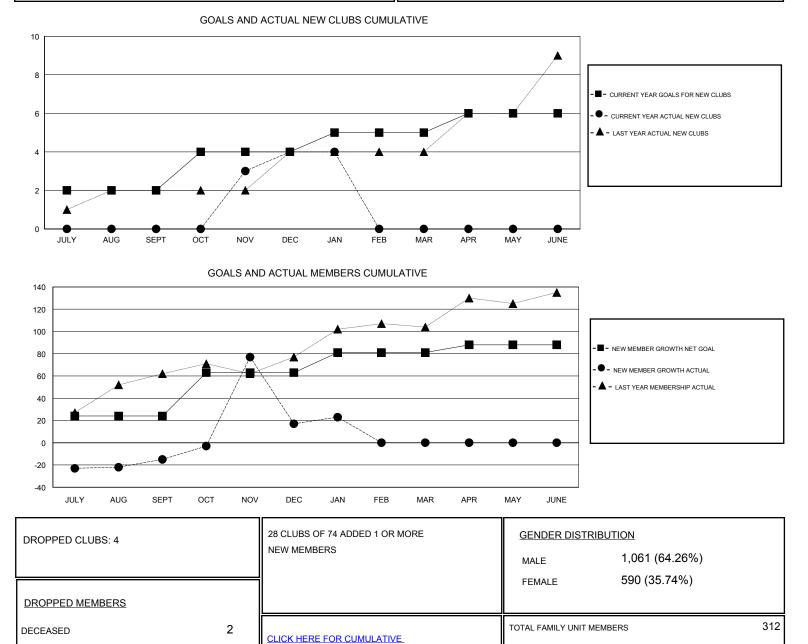

## Amarpreet Sembi AT.

| GMT: Amarpreet Sembi  |               | L         | LOCATION KENYA AFRICA |                       |                                                                |                                                              | GMT CA                                             |
|-----------------------|---------------|-----------|-----------------------|-----------------------|----------------------------------------------------------------|--------------------------------------------------------------|----------------------------------------------------|
| Clubs                 |               |           |                       | Members               |                                                                |                                                              |                                                    |
| RESULTS FOR 2016-2017 |               |           |                       | RESULTS FOR 2016-2017 |                                                                |                                                              |                                                    |
| QUARTER               | NEW CLUB GOAL | NEW CLUBS | DROPPED CLUBS         | QUARTER               | NEW MEMBER GROWTH<br>NET GOAL (not reinstated<br>or transfers) | NEW MEMBER<br>GROWTH ACTUAL (not<br>reinstated or transfers) | DROPPED<br>MEMBERS ACTUAL<br>(including transfers) |
| JULY/AUG/SEPT         | 2             | 0         | 1                     | JULY/AUG/SEPT         | 24                                                             | 26                                                           | 41                                                 |
| OCT/NOV/DEC           | 2             | 4         | 3                     | OCT/NOV/DEC           | 39                                                             | 144                                                          | 112                                                |
| JAN/FEB/MAR           | 1             | 0         | 0                     | JAN/FEB/MAR           | 18                                                             | 18                                                           | 12                                                 |
| APR/MAY/JUNE          | 1             | 0         | 0                     | APR/MAY/JUNE          | 7                                                              | 0                                                            | 0                                                  |